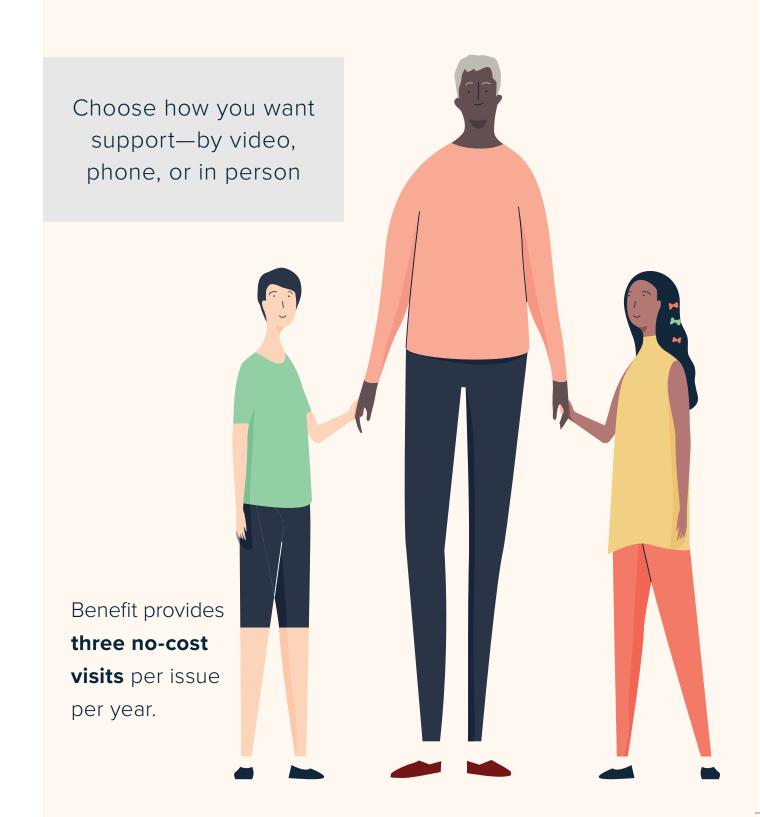

## Start when you're ready—it's easy

There is no cost to you. Your employer covers the cost of 3 counseling sessions for you and your household members.

That means no bills, no co-pays, no surprise fees, and no need to involve your insurance company.

All it takes is a single conversation to get things going. You will be matched with an expert who will provide support based on your personal needs.