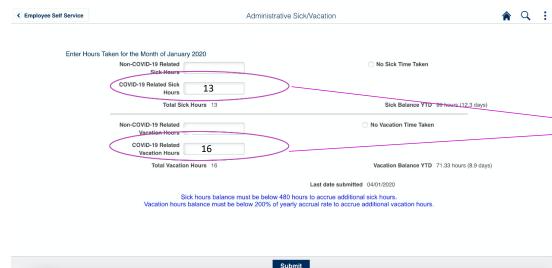

## ADM COVID-19 SICK & VACATION REPORTING INSTRUCTIONS

Please report any COVID-19 related sick or vacation leave hours used in these fields. Examples of use of this leave would be time off because of selfquarantine, COVID-19 illness, caring for a family member with COVID-19 or caring for children who are doing school at home due to COVID-19. If you did NOT use any NON COVID-19 related sick & vacation, please leave those fields blank. Check your TOTALS for accuracy and submit.

| Enter Hours Tak | ken for the Month of January 2020      |                                                                                                                               |  |
|-----------------|----------------------------------------|-------------------------------------------------------------------------------------------------------------------------------|--|
| Enter Hours far | Non-COVID-19 Related<br>Sick Hours     | No Sick Time Taken                                                                                                            |  |
|                 | COVID-19 Related Sick<br>Hours         |                                                                                                                               |  |
|                 | Total Sick Hours                       | Sick Balance YTD 99 hours (12.3 days)                                                                                         |  |
|                 | Non-COVID-19 Related<br>Vacation Hours | No Vacation Time Taken                                                                                                        |  |
|                 | COVID-19 Related<br>Vacation Hours     |                                                                                                                               |  |
|                 | Total Vacation Hours                   | Vacation Balance YTD 71.33 hours (8.9 days)                                                                                   |  |
|                 |                                        | Last date submitted 04/01/2020                                                                                                |  |
|                 |                                        | st be below 480 hours to accrue additional sick hours.<br>ow 200% of yearly accrual rate to accrue additional vacation hours. |  |
|                 |                                        |                                                                                                                               |  |

IF you took NO sick or vacation time for the month, please leave ALL fields, both COVID-19 and NON COVID-19 Sick & Vacation Fields BLANK. Mark the NO SICK TIME TAKEN circle. Check your TOTALS for accuracy then please submit.