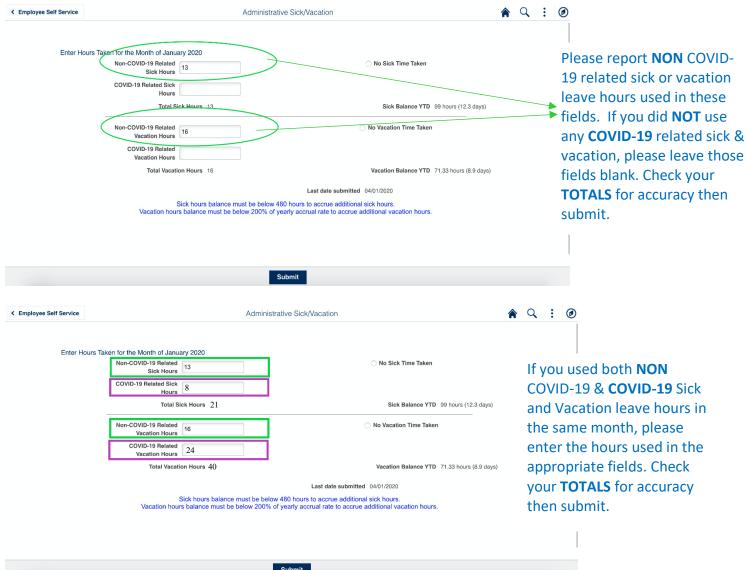

## ADM COVID-19 SICK & VACATION REPORTING INSTRUCTIONS

Please report any COVID-19 related sick or vacation leave hours used in these fields. Examples of use of this leave would be time off because of selfquarantine, COVID-19 illness, caring for a family member with COVID-19 or caring for children who are doing school at home due to COVID-19. If you did NOT use any NON COVID-19 related sick & vacation, please leave those fields blank. Check your TOTALS for accuracy and submit.

| Enter Hours Tak | ken for the Month of January 2020      |                                                                                                                               |  |
|-----------------|----------------------------------------|-------------------------------------------------------------------------------------------------------------------------------|--|
| Enter Hours far | Non-COVID-19 Related<br>Sick Hours     | No Sick Time Taken                                                                                                            |  |
|                 | COVID-19 Related Sick<br>Hours         |                                                                                                                               |  |
|                 | Total Sick Hours                       | Sick Balance YTD 99 hours (12.3 days)                                                                                         |  |
|                 | Non-COVID-19 Related<br>Vacation Hours | No Vacation Time Taken                                                                                                        |  |
|                 | COVID-19 Related<br>Vacation Hours     |                                                                                                                               |  |
|                 | Total Vacation Hours                   | Vacation Balance YTD 71.33 hours (8.9 days)                                                                                   |  |
|                 |                                        | Last date submitted 04/01/2020                                                                                                |  |
|                 |                                        | st be below 480 hours to accrue additional sick hours.<br>ow 200% of yearly accrual rate to accrue additional vacation hours. |  |
|                 |                                        |                                                                                                                               |  |

IF you took NO sick or vacation time for the month, please leave ALL fields, both COVID-19 and NON COVID-19 Sick & Vacation Fields BLANK. Mark the NO SICK TIME TAKEN circle. Check your TOTALS for accuracy then please submit.